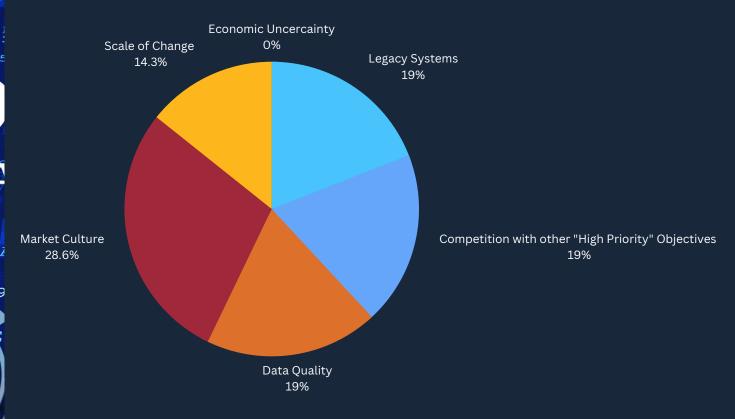

#### **POLLING**

**Sponsors** 

What is seen as the primary benefits of Broking / Insurance Transformation?

#### **POLLING**

**Sponsors** 

## What is seen as the primary benefits of Broking / Insurance Transformation?